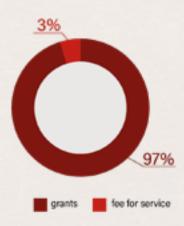

ccessfully resumed and completed several projects that had been deferred during the peak periods of the pandemic. With the gradual lifting of COVID-19 restrictions and an increased focus on mitigating the pandemic's environmental impacts, we were able to execute our activities. That led to an impressive 35% growth in our organization's revenue compared to the previous year.

Our statements of financial position underwent an audit by PricewaterhouseCoopers (PwC) and were deemed to be satisfactory in all material aspects concerning WRI Brasil's financial position. WRIBRASIL.ORG.BR

#### TOTAL REVENUE FROM 2018 TO 2022 IN MILLIONS OF BRL



COMPOSITION OF REVENUE IN 2022



**READ THE FULL FINANCIAL REPORT** 



#### TOTAL REVENUE PER PROGRAM IN MILLIONS OF BRL

#### TYPE OF REVENUE IN 2022





#### 🗱 WRI BRASIL

Rua Cláudio Soares, 72 cj. 1510 05422-030 | São Paulo (SP) Tel.: +55 11 3032-1120

Av. Independência, 1299 cj. 401 90035-077 | Porto Alegre (RS) Tel.: +55 51 3312-6324

wribrasil.org.br