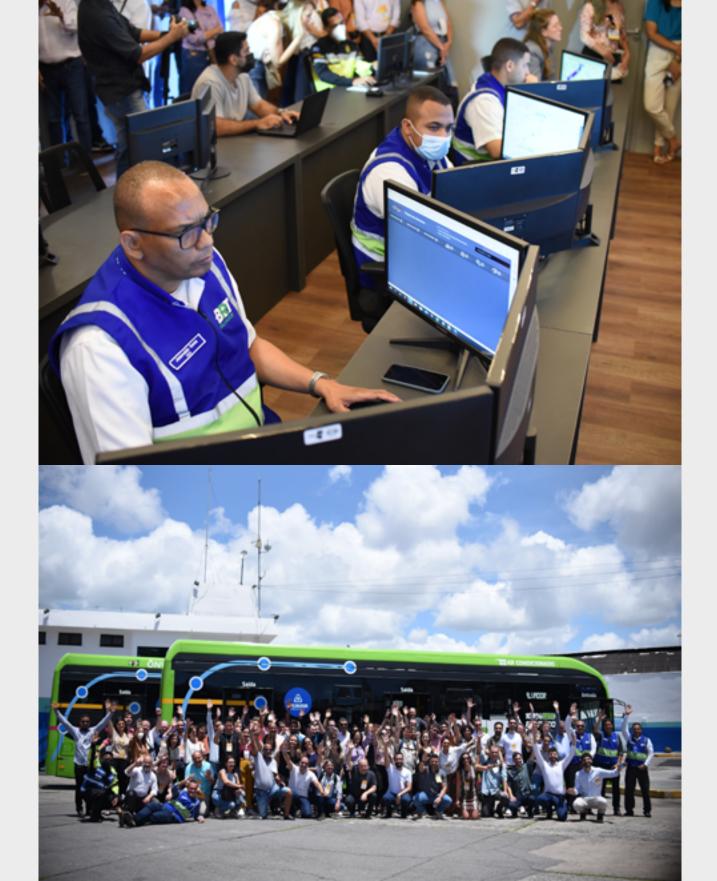

#### **Quality Public Transportation**

In 2022, the QualiÔnibus Benchmarking Group celebrated its fifth year of operation. This group has brought together a network of 30 cities and bus operators from across Brazil, committed to enhancing the quality of bus systems. Acting as a hub for solutions, a dispatch point for information, and a monitoring center for the implementation of new practices in the sector, the group has been instrumental in identifying and understanding the impacts of these practices so that they can be shared and replicated and contribute to its renewal. The longevity of the QualiÔnibus Benchmarking Group is not just a milestone; it's a testament to the solidification of a perspective that WRI Brasil has actively promoted within the country: the collaborative search for solutions to challenges that are common across many urban environments.

Above and below: Salvador/BA. Photo: Sidnei Campos Fotografia/WRI Brasil.