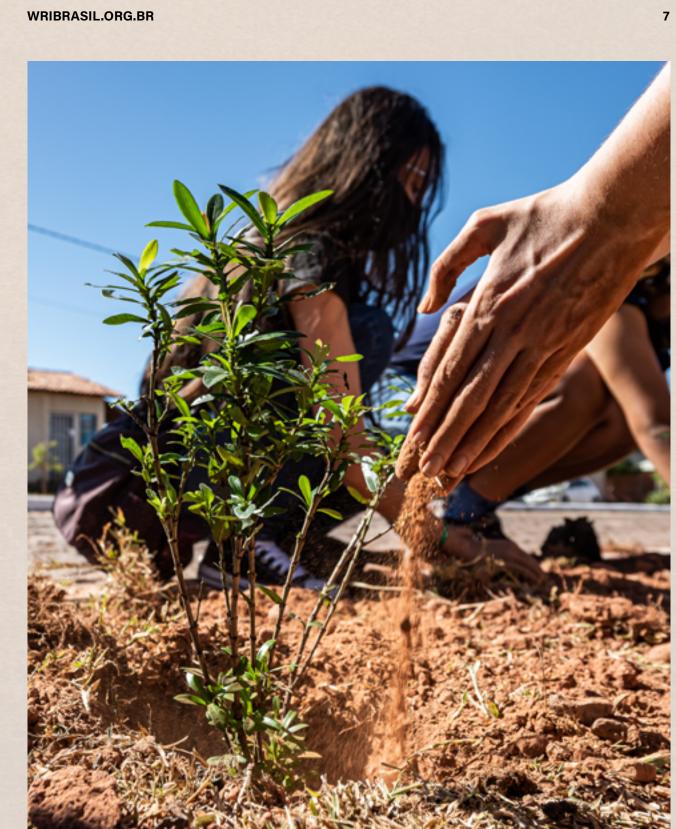

#### **Nature-based solutions (NBS)**

The enhancement and reintegration of nature into cities is an essential measure for climate adaptation and equity. WRI Brasil initiated Brazil's first accelerator program for urban Nature-based solutions (NBS) in August 2022. This initiative was launched with the support of the Caterpillar Foundation, the Fundação Grupo Boticário, and the British Government. In collaboration with Cities4Forests (C4F) and Aliança Bioconexão Urbana, the NBS Accelerator in Cities Program garnered over 100 applications from every region of Brazil. Ten of those projects were selected to receive training and enhance their prospects for funding and implementation.

In Campinas, in the state of São Paulo (SP), WRI Brasil played a pivotal role in the comprehensive review of three of the municipality's environmental plans. This endeavor was undertaken with the objective of enhancing the city's resilience, placing NBS at the core of its environmental policies, actions and objectives. Following this collaborative effort, the updated plans were formally established through a municipal decree. In Salvador, in the state of Bahia (BA), WRI Brasil, in partnership with C4F and funded by the German Corporation for International Cooperation (GIZ) and C40 Cities, provided support to the city government in launching Salvador's first rain garden pilot project. WRI Brasil was involved from initial preparatory training to the actual implementation of the project.