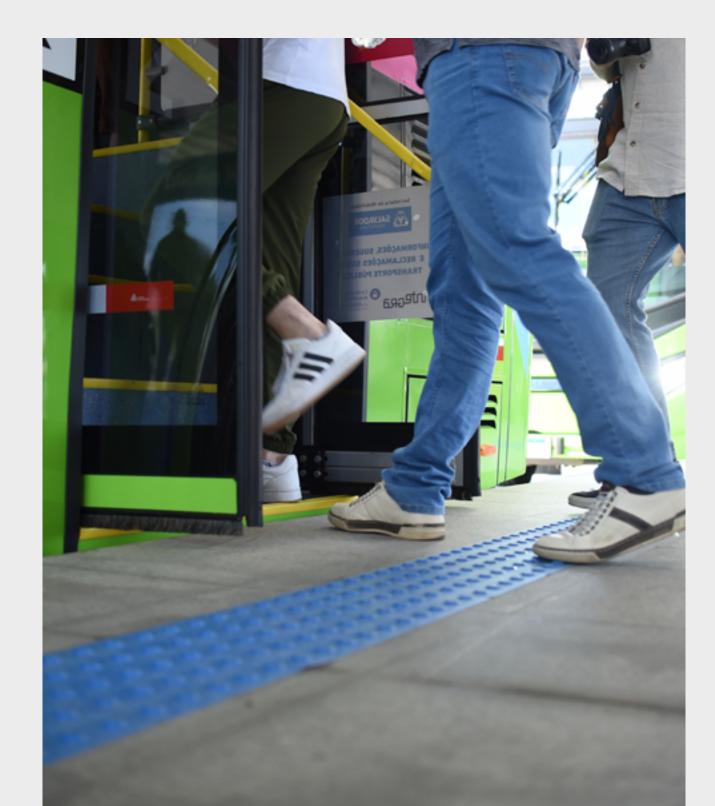

#### **Electric buses take to the streets**

The electrification of public transport is a critical step towards addressing two major urban challenges: reducing carbon emissions and improving the quality of public transportation, which serves as the lifeblood of cities. Understanding the importance of this transition, WRI Brasil is actively working to expedite this process. In 2022, Salvador (Bahia) inaugurated its first BRT corridor, featuring a fleet of eight electric buses. The organization offered operational training to the city through the QualiÔnibus Program and contributed to the planning of this electrification project as a part of the TUMI E-Bus Mission. This global initiative is aimed at encouraging the adoption of 100,000 electric buses in developing countries. In Brazil, major cities such as São Paulo (São Paulo state), Rio de Janeiro (Rio de Janeiro state), Campinas (São Paulo state), and Curitiba (Paraná state) have also joined the initiative. These cities are committed to integrating electric buses into their public transport systems in the coming years. Curitiba has already begun testing electric bus models from various manufacturers.

Salvador/BA. Photo: Sidnei Campos Fotografia/WRI Brasil.