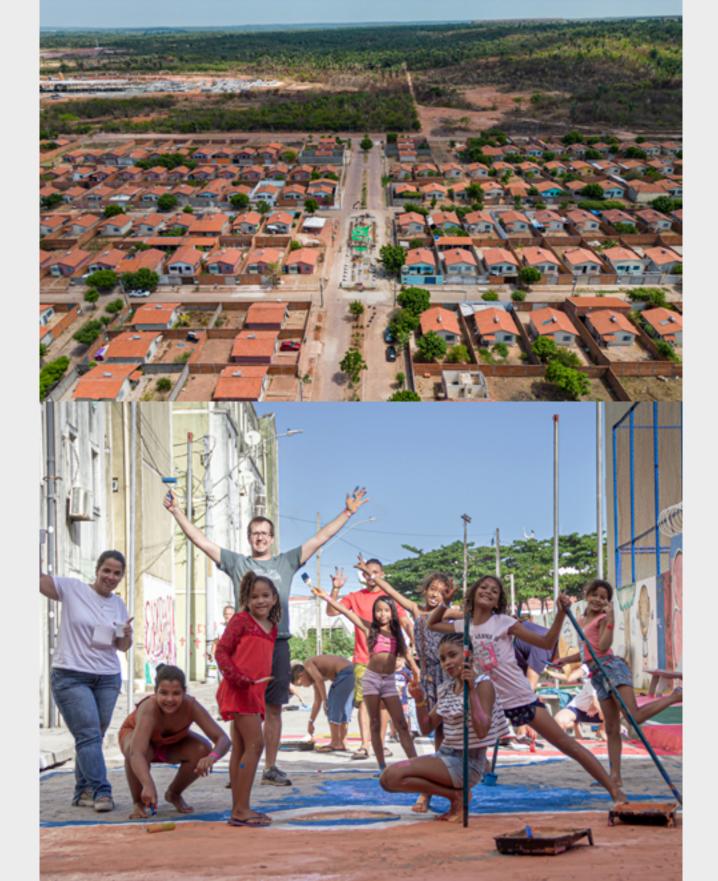

#### **Coalitions for resilient and healthy communities**

The Transformative Urban Coalitions Project, led by WRI Brasil, works in collaboration with the United Nations University (UNU), the International Institute for Environment and Development (IIED), and the German Institute for Development and Sustainability (IDOS), with additional support from the International Climate Initiative (IKI). This project focuses on bringing together various sectors to support the development of two housing estates: Comunidade do Pilar in Recife, Pernambuco (PE), and Residencial Edgar Gayoso in Teresina, Piauí (PI). Communities are at the center of these urban laboratories, leading processes to co-create solutions to historical demands. The transformation began in 2022 with tree-planting and the construction of leisure and mobility spaces. Over the next few years, the work aims to generate lasting, resident-led transformations in the territories and help other cities find their way towards low-carbon, participatory urban development.

Above: Teresina/PI. Photo: Paulo Sérgio/WRI Brasil. Below: Recife/PE. Photo: Adriana Preta/WRI Brasil.