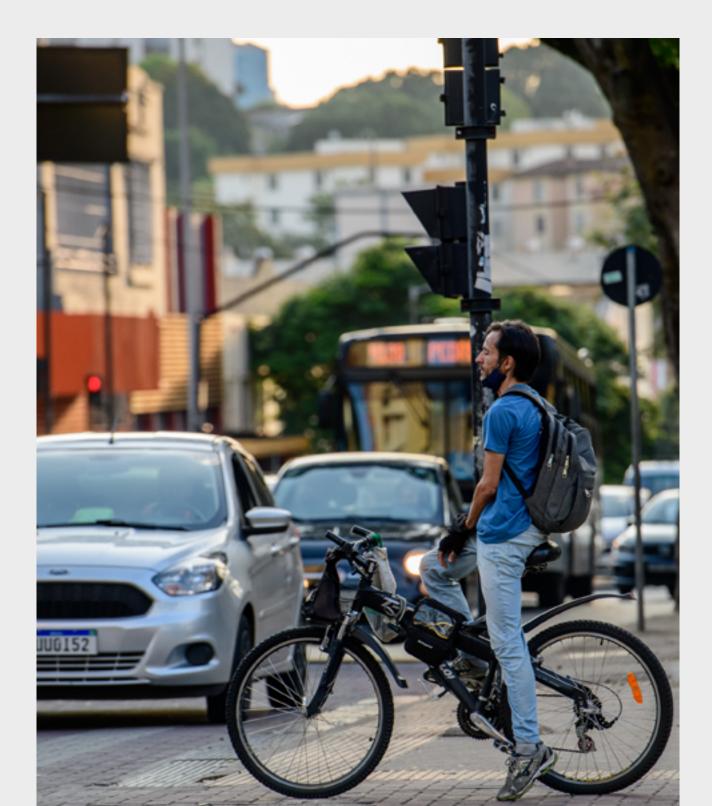

#### Safer and more democratic streets

Designing safer roads, implementing reduced speed limits, and reallocating road space to favor pedestrians are inextricably linked to building more humane cities. This concept is gaining traction in the Brazilian state of São Paulo, thanks to the SP Complete Streets Network (Rede Ruas Completas SP). This initiative unites 20 municipalities dedicated to developing policies and implementing interventions aimed at creating streets that are both welcoming and safe. In 2022, several cities in São Paulo state, including São José dos Campos, Campinas, Diadema, Registro, Guarulhos, Ribeirão Pires and Ribeirão Preto, undertook significant interventions. These improvements were a direct result of the training and technical support provided by the SP Complete Streets Network. This collaborative effort involves the National Front of Mayors (FNP, from its initials in Portuguese), the Cordial Institute, Detran-SP (São Paulo State Traffic Department), and Vital Strategies. It's spearheaded by WRI Brasil under the auspices of the Bloomberg Initiative for Global Road Safety.

In Rio de Janeiro (RJ), WRI Brasil has played a pivotal role in shaping the municipality's Road Safety Plan. In 2022, their contributions included the development of a theoretical chapter and an action plan, with contributions from civil society organizations.

São José dos Campos/SP. Photo: Roosevelt Cássio/WRI Brasil.