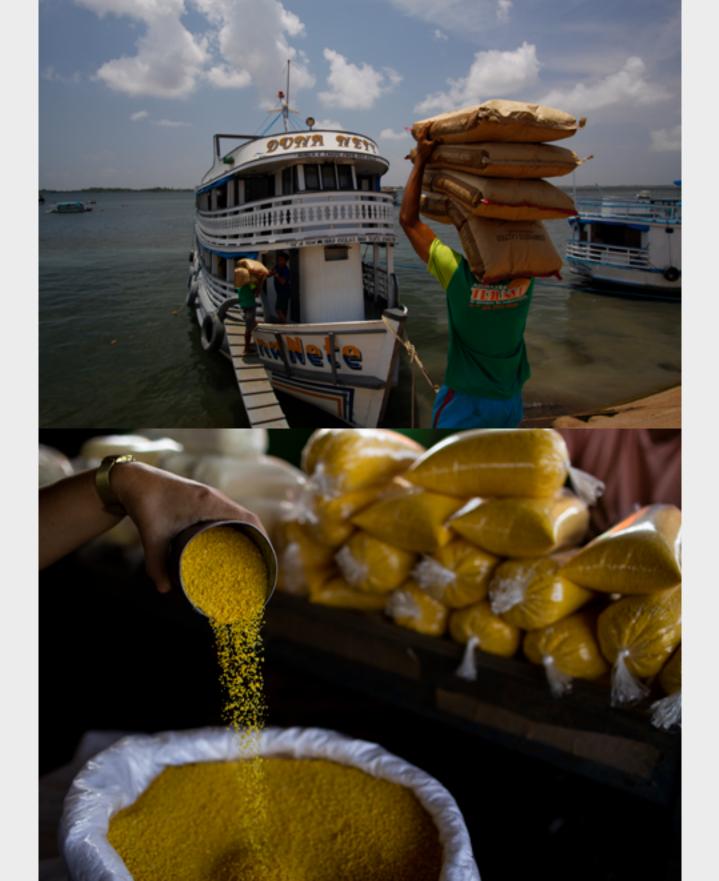

In 2022, WRI Brasil has wrapped up the research phase of the New Economy for the Brazilian Amazon (NEA-BR) initiative. This initiative is significant as it undertakes studies and fosters actions towards deforestation-free development and economic diversification in the Amazon, benefiting both the local populace and Brazil. Although the full report is scheduled for release in 2023, the conclusion of the research phase in 2022 enabled the publication of an article that defines the term 'bioeconomy.' It also facilitated engagement with key stakeholders and the establishment of technical cooperation agreements with various institutions.