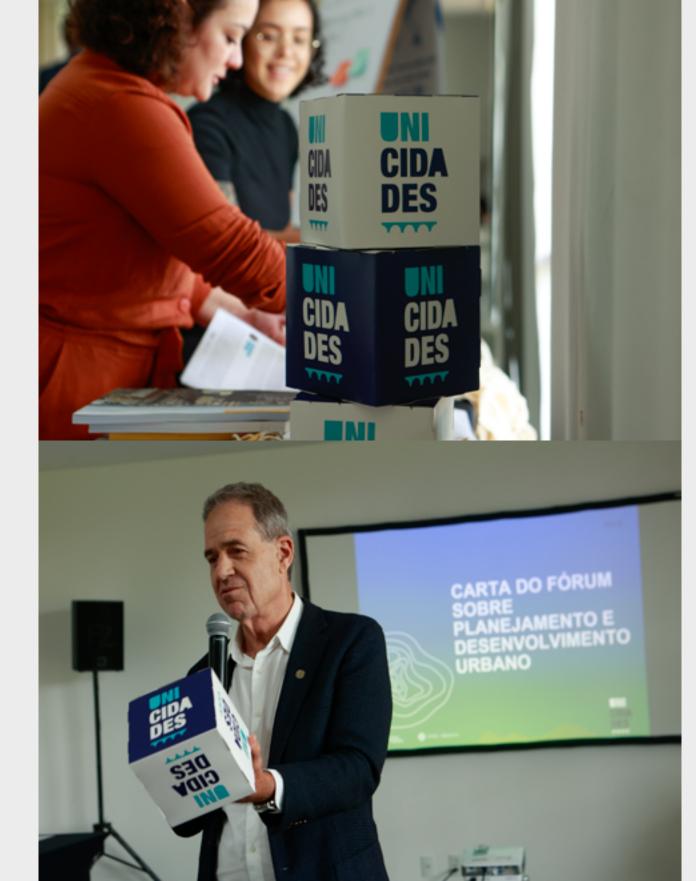

#### **Unicidades Forum**

In 2022, WRI Brasil played a pivotal role in launching the inaugural initiatives of the Unicidades Forum. This forum, established in collaboration with the National Front of Mayors (FNP, from its initials in Portuguese), served as a platform to unite urban planning and development secretaries and leaders from across Brazil. Its primary objective was to facilitate collaboration and formulate a unified agenda. This group was instrumental in creating the Mapping of Priorities for the First 100 Days of the New Government, delivering it to the federal government's transition team, and endorsing the Cities Charter (Carta das Cidades). As 2022 drew to a close, the Unicidades Forum convened its 1st Annual Meeting. This gathering brought together secretaries and leaders from 14 member municipalities to discuss the priorities for planning and sustainable urban development in Brazilian municipalities for the coming years.