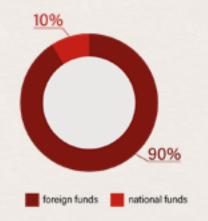

idering that approximately 90% of our organization's funding comes from foreign capital.

Despite these adversities, we successfully resumed and completed several projects that had been deferred during the peak periods of the pandemic. With the gradual lifting of COVID-19 restrictions and an increased focus on mitigating the pandemic's environmental impacts, we were able to execute our activities. That led to an impressive 35% growth in our organization's revenue compared to the previous year.

Our statements of financial position underwent an audit by PricewaterhouseCoopers (PwC) and were deemed to be satisfactory in all material aspects concerning WRI Brasil's financial position. WRIBRASIL.ORG.BR

#### TOTAL REVENUE FROM 2018 TO 2022 IN MILLIONS OF BRL



COMPOSITION OF REVENUE IN 2022



**READ THE FULL FINANCIAL REPORT** 



#### TOTAL REVENUE PER PROGRAM IN MILLIONS OF BRL

#### TYPE OF REVENUE IN 2022





#### 🗱 WRI BRASIL

Rua Cláudio Soares, 72 cj. 1510 05422-030 | São Paulo (SP) Tel.: +55 11 3032-1120

Av. Independência, 1299 cj. 401 90035-077 | Porto Alegre (RS) Tel.: +55 51 3312-6324

wribrasil.org.br