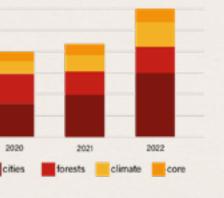

# NOR 202

Guarulhos/SP. Photo: Roosevelt Cassio/WRI Brasil.

This report will succinctly and objectively introduce you to WRI Brasil's main actions employed throughout 2022 to bolster its mission: to move human society to live in ways that protect Earth's environment and its capacity to provide for the needs and aspirations of current and future generations. See below the most significant outcomes of the Cities, Climate and Forests, Land Use and Agriculture programs from 2022.