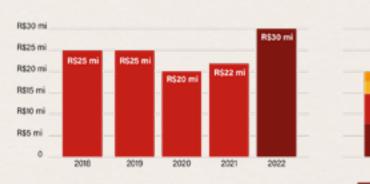

tional activities, especially considering that approximately 90% of our organization's funding comes from foreign capital.

Despite these adversities, we successfully resumed and completed several projects that had been deferred during the peak periods of the pandemic. With the gradual lifting of COVID-19 restrictions and an increased focus on mitigating the pandemic's environmental impacts, we were able to execute our activities. That led to an impressive 35% growth in our organization's revenue compared to the previous year.

Our statements of financial position underwent an audit by PricewaterhouseCoopers (PwC) and were deemed to be satisfactory in all material aspects concerning WRI Brasil's financial position. WRIBRASIL.ORG.BR

#### TOTAL REVENUE FROM 2018 TO 2022 IN MILLIONS OF BRL



COMPOSITION OF REVENUE IN 2022



**READ THE FULL FINANCIAL REPORT** 



#### TOTAL REVENUE PER PROGRAM IN MILLIONS OF BRL

#### TYPE OF REVENUE IN 2022





#### 🗱 WRI BRASIL

Rua Cláudio Soares, 72 cj. 1510 05422-030 | São Paulo (SP) Tel.: +55 11 3032-1120

Av. Independência, 1299 cj. 401 90035-077 | Porto Alegre (RS) Tel.: +55 51 3312-6324

wribrasil.org.br